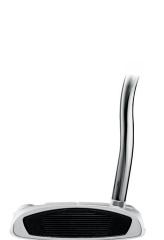

## GRIP

Super Stroke Mid Slim 2.0

| CLUB        | HOSEL | HAND  | SIGHTLINE | TOE HANG      | OFFSET     | LENGTH  | HEAD WEIGHT | LOFT | LIE | PUREROLL INSERT | INSERT FEEL |
|-------------|-------|-------|-----------|---------------|------------|---------|-------------|------|-----|-----------------|-------------|
| L NECK      | #1    | RH/LH | YES       | 21°           | FULL SHAFT | 34",35" | 355         | 3    | 70  | SURLYN 64D      | SOFT        |
| DOUBLE BEND | #7    | RH/LH | YES       | FACE BALANCED | HALF SHAFT | 34",35" | 350         |      | 70  | SURLYN 64D      | SOFT        |