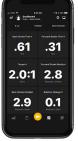

## TRAIN SMARTER. GET BETTER.

PURE RCLL

- Spider Interactive, powered by Blast, automatically captures valuable stroke metrics to help you analyze your putting performance
- With valuable insights, training levels, pro tips, and drills, you can monitor your practice, identify trends, and improve putting
- Blast Charging Pad, Micro USB Cable, Sensor Install Key, Yellow Plug, White Sensor, Storage Pouch
- $\bullet$  Spider Interactive includes a free app download for iOS and Android
- Metrics include timing, tempo, stroke length, speed, and rotation