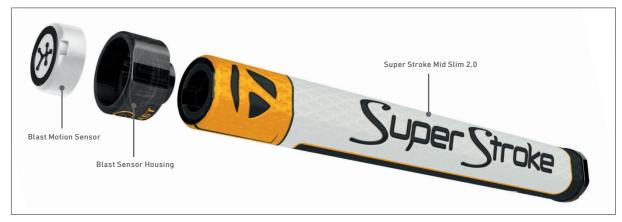

## GRIP

Super Stroke Mid Slim 2.0

| CLUB        | HOSEL | HAND  | SIGHTLINE | TOE HANG      | OFFSET     | LENGTH  | HEAD WEIGHT | LOFT | LIE | PUREROLL INSERT | INSERT FEEL |
|-------------|-------|-------|-----------|---------------|------------|---------|-------------|------|-----|-----------------|-------------|
| L NECK      | #1    | RH/LH | YES       | 21°           | FULL SHAFT | 34",35" | 355         | 3    | 70  | SURLYN 64D      | SOFT        |
| DOUBLE BEND | #7    | RH/LH | YES       | FACE BALANCED | HALF SHAFT | 34",35" | 350         |      | 70  | SURLYN 64D      | SOFT        |