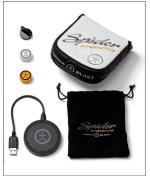

## TRAIN SMARTER. GET BETTER.

PURE RCLL

- Spider Interactive, powered by Blast, automatically captures valuable stroke metrics to help you analyze your putting performance
- With valuable insights, training levels, pro tips, and drills, you can monitor your practice, identify trends, and improve putting
- Blast Charging Pad, Micro USB Cable, Sensor Install Key, Yellow Plug, White Sensor, Storage Pouch
- $\bullet$  Spider Interactive includes a free app download for iOS and Android
- Metrics include timing, tempo, stroke length, speed, and rotation