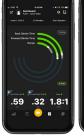

## TRAIN SMARTER. GET BETTER.

PURE RCLL

- Spider Interactive, powered by Blast, automatically captures valuable stroke metrics to help you analyze your putting performance
- With valuable insights, training levels, pro tips, and drills, you can monitor your practice, identify trends, and improve putting
- Blast Charging Pad, Micro USB Cable, Sensor Install Key, Yellow Plug, White Sensor, Storage Pouch
- $\bullet$  Spider Interactive includes a free app download for iOS and Android
- Metrics include timing, tempo, stroke length, speed, and rotation