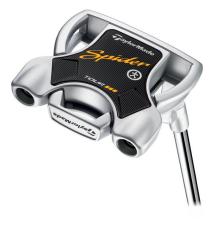

## GRIP

Super Stroke Mid Slim 2.0

| CLUB        | HOSEL | HAND  | SIGHTLINE | TOE HANG      | OFFSET     | LENGTH  | HEAD WEIGHT | LOFT | LIE | PUREROLL INSERT | INSERT FEEL |
|-------------|-------|-------|-----------|---------------|------------|---------|-------------|------|-----|-----------------|-------------|
| L NECK      | #1    | RH/LH | YES       | 21°           | FULL SHAFT | 34",35" | 355         | 3    | 70  | SURLYN 64D      | SOFT        |
| DOUBLE BEND | #7    | RH/LH | YES       | FACE BALANCED | HALF SHAFT | 34",35" | 350         |      | 70  | SURLYN 64D      | SOFT        |